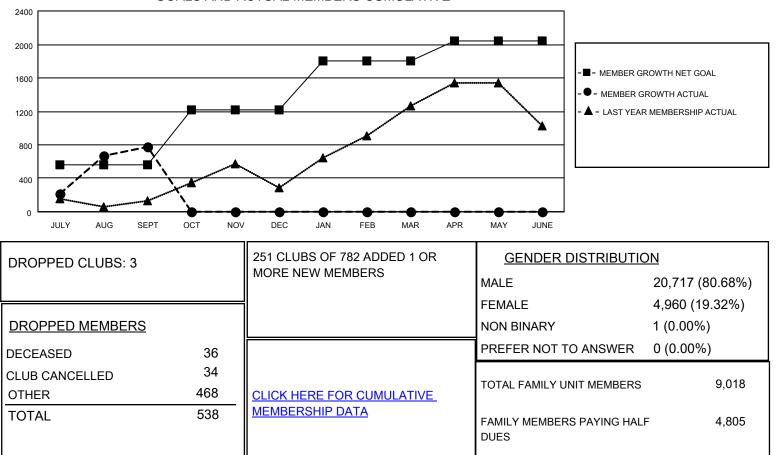

## GAT MONTHLY MEMBERSHIP PROGRESS REPORT

**Multiple District 318** 

Results as of: 9/30/2022

LOCATION: INDIA

| Clubs                 |               |           |               | Members               |                           |                         |                                                    |
|-----------------------|---------------|-----------|---------------|-----------------------|---------------------------|-------------------------|----------------------------------------------------|
| RESULTS FOR 2022-2023 |               |           |               | RESULTS FOR 2022-2023 |                           |                         |                                                    |
| QUARTER               | NEW CLUB GOAL | NEW CLUBS | DROPPED CLUBS | QUARTER               | MEMBER GROWTH NET<br>GOAL | MEMBER GROWTH<br>ACTUAL | DROPPED<br>MEMBERS ACTUAL<br>(including transfers) |
| JULY/AUG/SEPT         | 32            | 22        | 3             | JULY/AUG/SE           | PT 560                    | 1,361                   | 538                                                |
| OCT/NOV/DEC           | 25            | 0         | 0             | OCT/NOV/DE            | C 655                     | 0                       | 0                                                  |
| JAN/FEB/MAR           | 20            | 0         | 0             | JAN/FEB/MAF           | s 590                     | 0                       | 0                                                  |
| APR/MAY/JUNE          | 12            | 0         | 0             | APR/MAY/JUN           | NE 240                    | 0                       | 0                                                  |

- - CURRENT YEAR ACTUAL NEW CLUBS
- ▲ LAST YEAR ACTUAL NEW CLUBS

GOALS AND ACTUAL MEMBERS CUMULATIVE