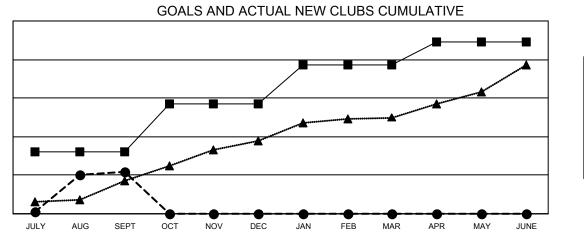

## GAT MONTHLY MEMBERSHIP PROGRESS REPORT

**Multiple District 318** 

Results as of: 9/30/2022

LOCATION: INDIA

| Clubs                 |               |           |               | Members               |                           |                         |                                                    |
|-----------------------|---------------|-----------|---------------|-----------------------|---------------------------|-------------------------|----------------------------------------------------|
| RESULTS FOR 2022-2023 |               |           |               | RESULTS FOR 2022-2023 |                           |                         |                                                    |
| QUARTER               | NEW CLUB GOAL | NEW CLUBS | DROPPED CLUBS | QUARTER               | MEMBER GROWTH NET<br>GOAL | MEMBER GROWTH<br>ACTUAL | DROPPED<br>MEMBERS ACTUAL<br>(including transfers) |
| JULY/AUG/SEPT         | 32            | 22        | 3             | JULY/AUG/SE           | PT 560                    | 1,361                   | 538                                                |
| OCT/NOV/DEC           | 25            | 0         | 0             | OCT/NOV/DE            | C 655                     | 0                       | 0                                                  |
| JAN/FEB/MAR           | 20            | 0         | 0             | JAN/FEB/MAF           | s 590                     | 0                       | 0                                                  |
| APR/MAY/JUNE          | 12            | 0         | 0             | APR/MAY/JUN           | NE 240                    | 0                       | 0                                                  |

- - CURRENT YEAR ACTUAL NEW CLUBS
- ▲ LAST YEAR ACTUAL NEW CLUBS

GOALS AND ACTUAL MEMBERS CUMULATIVE